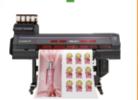

# Jimple POP

MIMAKI Original POP data generation software

Perfect combination!

Print & Cut LED-UV Curable Inkjet Printer

UCJV300Series

Retail shops require diverse sales promotion POPs and shop decorations for seasonality and to brighten special events. Timely POPs and store decorations help to increase sales. "Simple POP" -- a MIMAKI original software dedicated to the creation of POPs and store decorations facilitates POP-making with ready made templates.

#### <Print & Cut>

**Print & Cut LED-UV Curable Inkjet Printer** 

UCJV300Series

This is a UV-LED curable inkjet printer equipped with high performance, high efficiency and able to print and cut by individual units.

In addition to its UV-LED printing and cutting function, this high-spec model has multi-layer (such as four- or five-layer) printing capability. This all-in-one printer can handle a broad range of processes, from a short delivery job to a super-wide format sign graphic. There are 75, 107, 130 and 160 cm width size models available to suit your work place and media width.