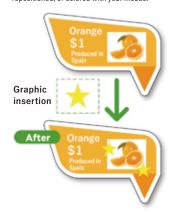

## Editing graphic symbols

Circles, polygons (triangles, quadrangles, stars) and other graphics can be inserted. Inserted graphics can be intuitively resized, rotated, repositioned, or colored with your mouse.