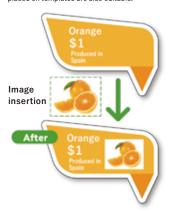

#### **Editing image files**

Compatible with jpeg and bmp. Inserted images can be intuitively resized, rotated, or repositioned simply by clicking your mouse. Images already placed on templates are also editable.