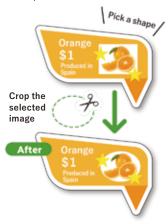

### **Clipping images** (masking function)

Easily clip images into shapes with a built in process