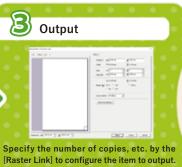

# Wolkflow Workflow

Select a template or previously created design (generated data can be saved for reuse as a template.)

(Start the Auto Execution by RasterLink7\*)

\*The [Auto Execution] requires th prior setup. (Refer to the Setup Guide

#### System configuration

PC for POP data generation and output

POP data generation software

Download from the Mimaki website using the serial key provided in the package

**RIP Software** 

## Raster Link 7

RIP Software for Print & Cut Standard attachment to the UCJV300 Series Connection USB2.0/